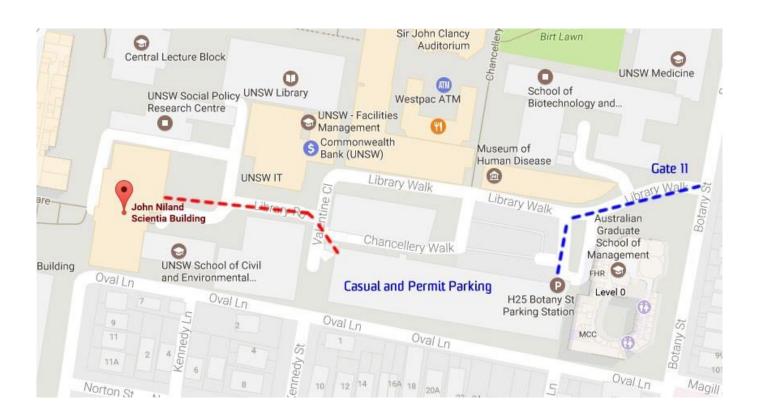

#### 1. By Car

Enter Gate 11 via Botany Street in Kensington.

Casual and visitor parking is available on Levels 5 & 6 of the multi-storey carpark.

Payment for casual parking is via the CellOPark App and 'pay by plate meters' at current rates Scientia is located a 3-minute walk from the carpark via Library Road